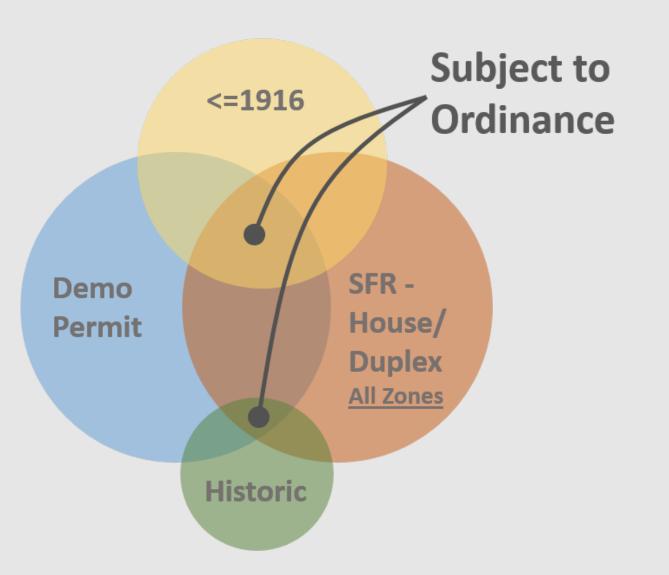

### **Deconstruction Ordinance**

Effective Oct 31, 2016 deconstruction required for house/duplex if:

- The structure was built in 1916 or earlier; or
- The structure is a designated historic resource.

Only certified deconstruction contractors can do work