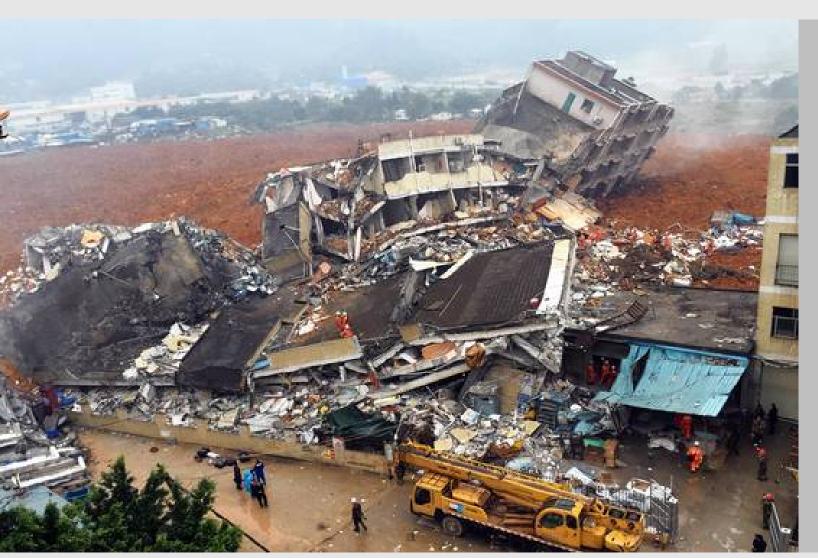

### **Unnatural Disaster**

Construction debris causes landslide in Shenzhen, China (2015)

- Size of 70 football fields
- 80+ people died
- 33 buildings destroyed