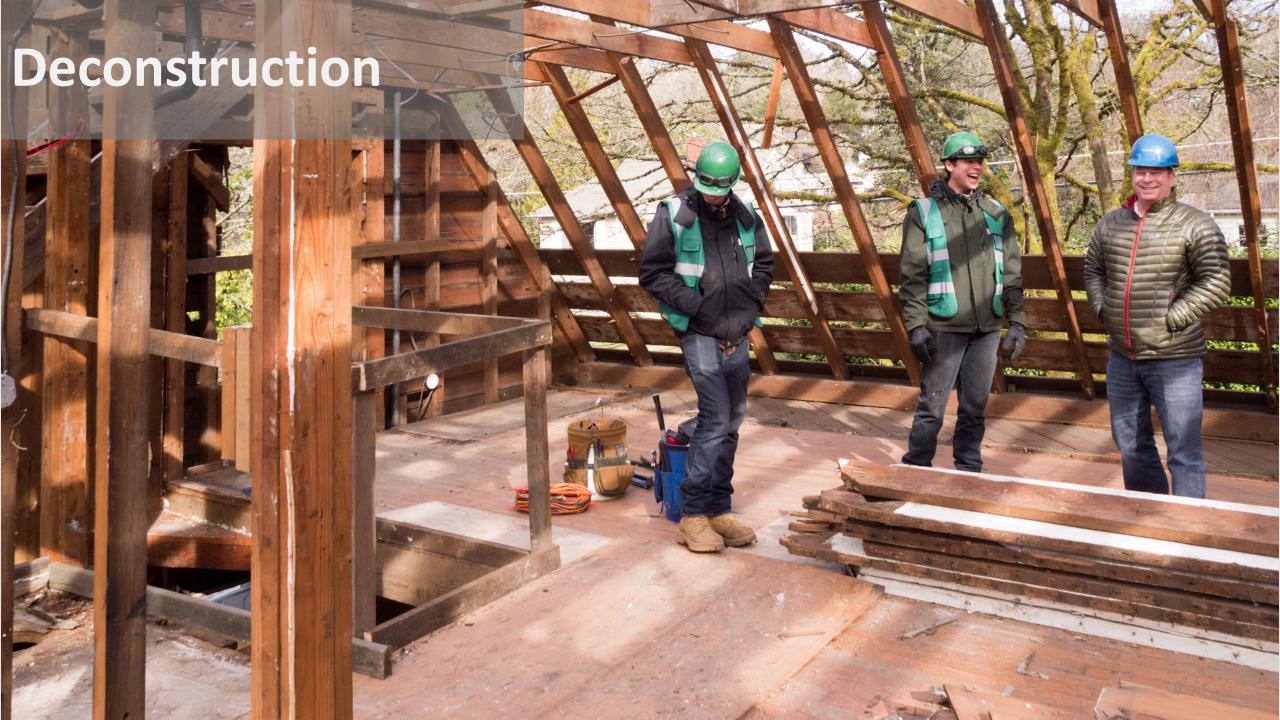

### **Deconstruction Ordinance**

Effective Oct 31, 2016 deconstruction required for house/duplex if:

- The structure was built in 1916 or earlier; or
- The structure is a designated historic resource.

Only certified deconstruction contractors can do work

## Certified Deconstruction Contractors

- Trained over 30 people
- Contractor training
- Workforce training