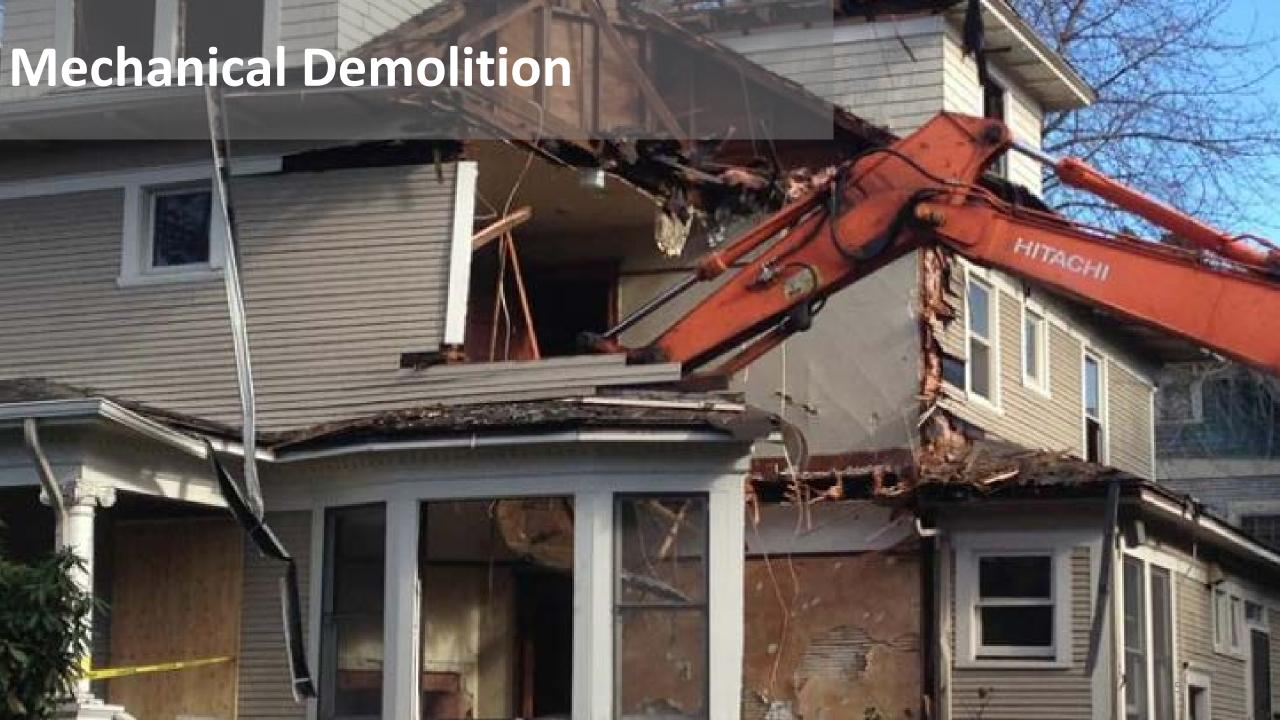

### **Deconstruction Ordinance**

Effective Oct 31, 2016 deconstruction required for house/duplex if:

- The structure was built in 1916 or earlier; or
- The structure is a designated historic resource.

Only certified deconstruction contractors can do work