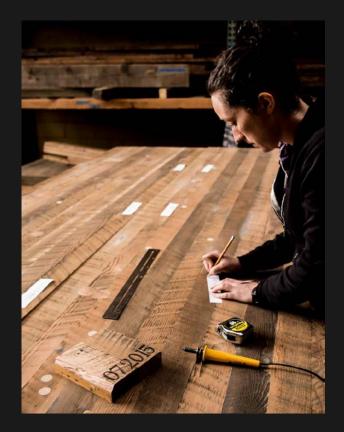

## **Material Selection**

- De-nail
- Metal detect
- Side select
- Sticker for kiln