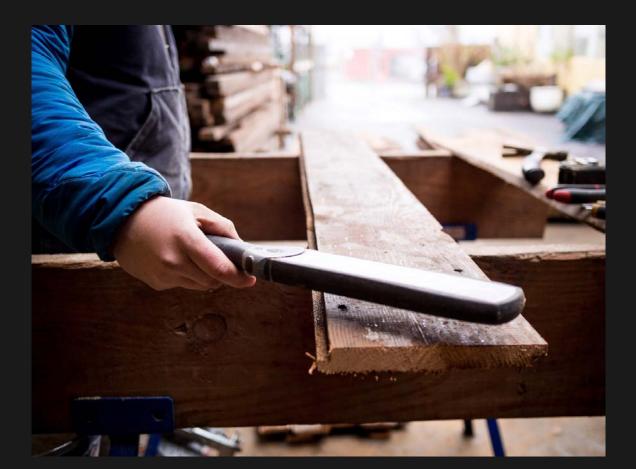

## **Material Selection**

- De-nail
- Metal detect
- Side select
- Sticker for kiln