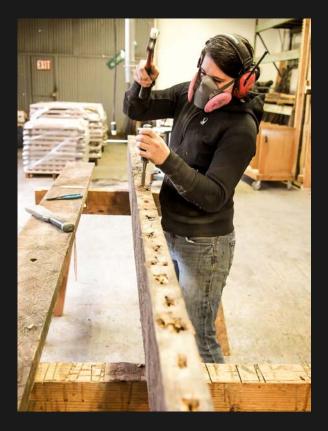

## **Material Selection**

- De-nail
- Metal detect
- Side select
- Sticker for kiln