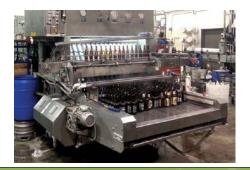

# Quality is key

- Inspection of every bottle post-wash to ensure it is clean and defect-free
- Additional swab testing to ensure cleanliness
- OBRC takes responsibility and liability for cleanliness for any bottle defects before filling
- Bottle washing machines can easily handle foreign contaminants, like cigarettes, limes, and even syringes