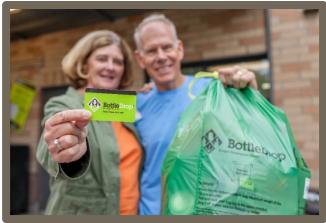

# BottleDrop Account

- √ Bag it Fill green bags at home.
- √ Tag it Place bar code tag on bag.
- ✓ Drop it Leave it at any BottleDrop center anytime 24/7.
- ✓ App allows for mobile account interaction