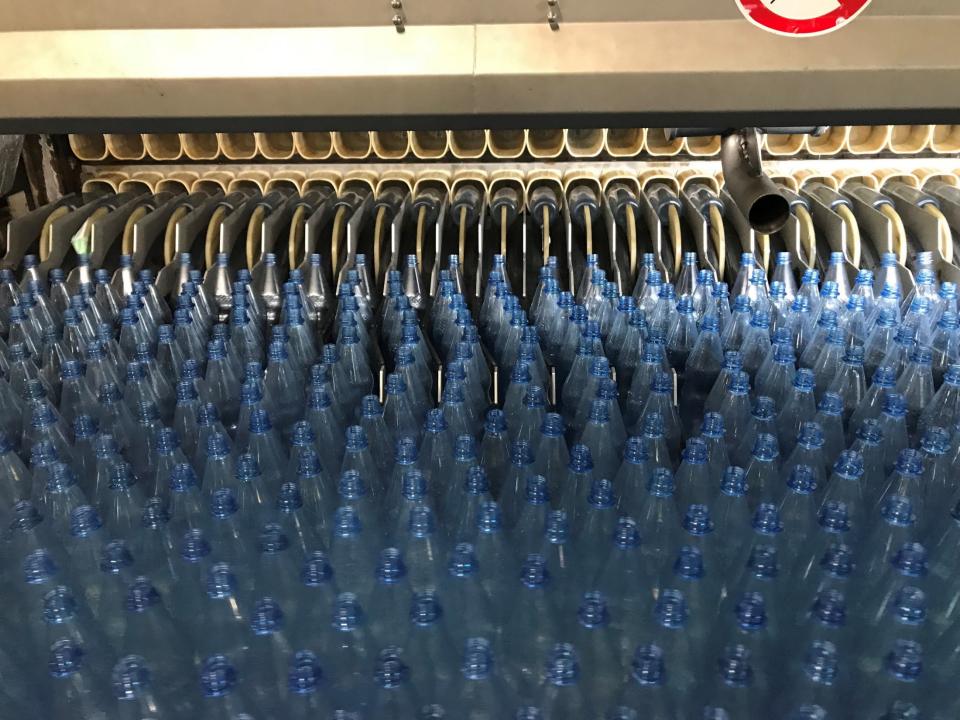

# Quality is key

- Inspection of every bottle post-wash to ensure it is clean and defect-free
- Additional swab testing to ensure cleanliness
- OBRC takes responsibility and liability for cleanliness for any bottle defects before filling
- Bottle washing machines can easily handle foreign contaminants, like cigarettes, limes, and even syringes