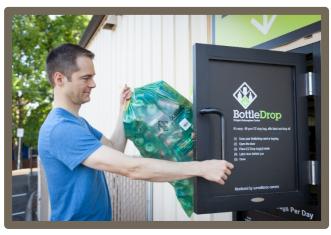

#### Self Serve

- √ 350 containers per person/per day
- ✓ State of the art return machines
- ✓ Three material types in one machine

# Bottle Drop® EXPRESS