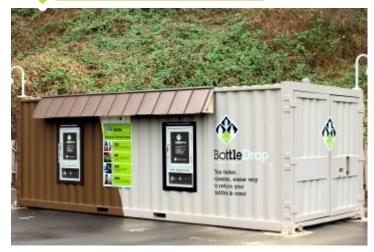

nd the state for nearly 25 years, with more than 400 employees.
- OBRC operates a fleet of tractor-trailers that pick up containers at nearly 3,000 grocery retailer locations throughout the state.
- OBRC has 30 BottleDrop and Express location statewide, processing over 60% of all redemptions in the state.



# Our flagship:





- o Improve the customer return experience
- o Remove high volume returns from grocery stores



#### Self Serve

- √ 350 containers per person/per day
- ✓ State of the art return machines
- ✓ Three material types in one machine







# BottleDrop Account

- √ Bag it Fill green bags at home.
- √ Tag it Place bar code tag on bag.
- ✓ Drop it Leave it at any BottleDrop center anytime 24/7.
- ✓ App allows for mobile account interaction







# Bottle Drop® EXPRESS











## All material processed by OBRC













### Refillable bottles: A unique opportunity

- Opportunity for beverage industry leadership
  - An "Oregon" story about industry stewardship
- Market and timing are right
  - Consumers value craft and sustainable
  - 500mL and 12oz bottles are replacing 22oz
- OBRC uniquely positioned to implement
  - Nearly all empty beer bottles already pass through our facilities already







## Why OBRC?

- Existing network to collect bottles and system to manage deposits
- Relationships with producers, distributors, and retailers
- Plant capacity to wash and return bottles, ability to ship to wash facility in interim
- Partnership with Craft for mobile bottling





# Quality is key

- Inspection of every bottle post-wash to ensure it is clea