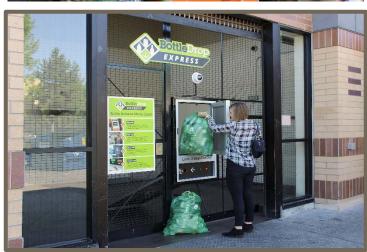

state for nearly 25 years, with more than 400 employees.
- OBRC operates a fleet of tractor-trailers that pick up containers at nearly 3,000 grocery retailer locations throughout the state.
- OBRC has 30 BottleDrop and Express location statewide, processing over 60% of all redemptions in the state.



# Our flagship:





- o Improve the customer return experience
- o Remove high volume returns from grocery stores



#### Self Serve

- √ 350 containers per person/per day
- ✓ State of the art return machines
- ✓ Three material types in one machine







# BottleDrop Account

- √ Bag it Fill green bags at home.
- √ Tag it Place bar code tag on bag.
- ✓ Drop it Leave it at any BottleDrop center anytime 24/7.
- ✓ App allows for mobile account interaction







# Bottle Drop® EXPRESS











## All material processed by OBRC













### Refillable bottles: A unique opportunity

- Opportunity for beverage industry leadership
  - An "Oregon" story about industry stewardship
- Market and timing are right
  - Consumers value craft and sustainable
  - 500mL and 12oz bottles are replacing 22oz
- OBRC uniquely positioned to implement
  - Nearly all empty beer bottles already pass through our facilities already







## Why OBRC?

- Existing network to collect bottles and system to manage deposits
- Relationships with producers, distributors, and retailers
- Plant capacity to wash and return bottles, ability to ship to wash facility in interim
- Partnership with Craft for mobile bottling





# Quality is key

- Inspection of every bottle post-wash to ensure it is clean and