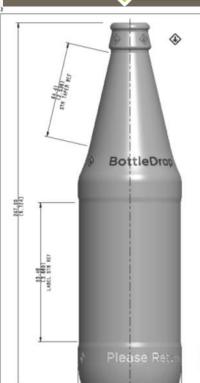

#### **Details**

- Standardized custom bottle from O-I, with thicker glass and embossed with refillable marking.
- 12oz and 500mL bottles available for Oregon breweries – 12oz matches existing O-I longneck diameter.
- During pilot phase, limited to SKUs with 25% or less out-of-state distribution.
- Working with label suppliers to have clear label standards and approved labels for both PSL and cut and stack.

#### CONTAINER OVERFUL CAPACITY DWMFUL) 525.00 ml [17.752 FL 02]

CONTAINER RATED CAPACITY PILLPOWTS

500.00 ml ± 8.31 ml [16.807 FL DZ ± 0.281 FL DZ]

CONTAMER MINOR "B"

380.00 g ± 14.17 g [12.699 OZ ± 0.500 OZ]