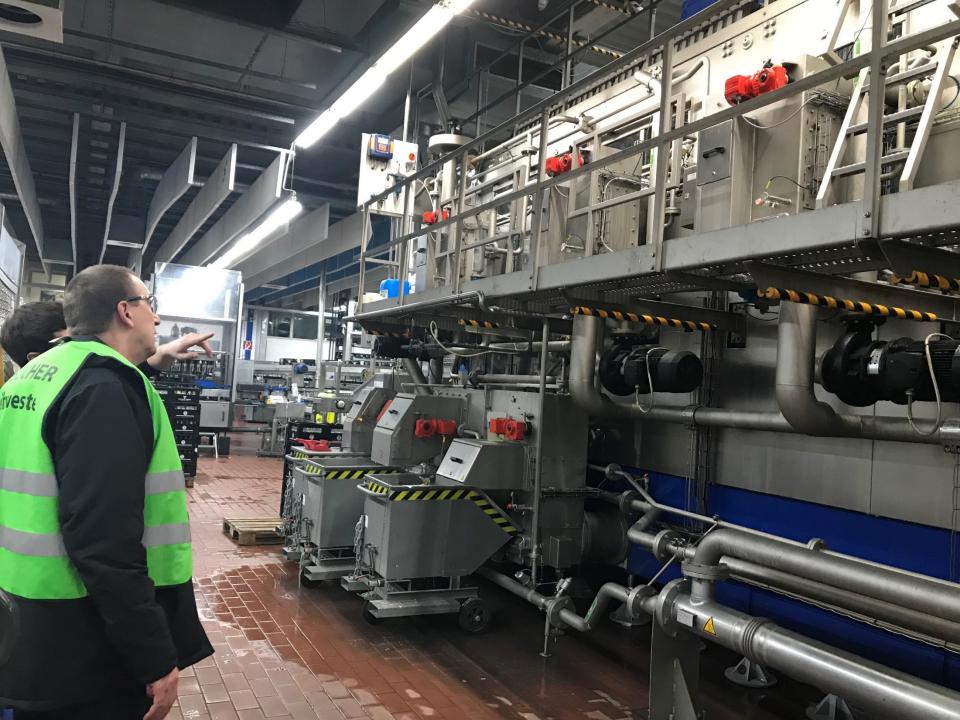

# Quality is key

- Inspection of every bottle post-wash to ensure it is clean and defect-free
- Additional swab testing to ensure cleanliness
- OBRC takes responsibility and liability for cleanliness for any bottle defects before filling
- Bottle washing machines can easily handle foreign contaminants, like cigarettes, limes, and even syringes