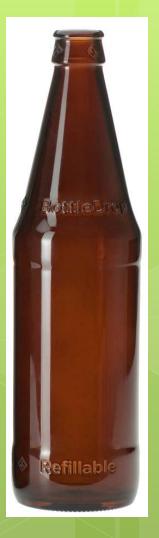

#### **Details**

- Standardized custom bottle from O-I, with thicker glass and embossed with refillable marking.
- 12oz and 500mL bottles available for Oregon breweries – 12oz matches existing O-I longneck diameter.
- During pilot phase, limited to SKUs with 25% or less out-of-state distribution.
- Working with label suppliers to have clear label standards and approved labels for both PSL and cut and stack.

#### **Details continued**

- •Standard 10 cent deposit. "Bonus" for consumers on bottles returned in crates.
- Redemption at BottleDrop facilities, and participating breweries and stores.
- Bottles sold to breweries and bottlers at average total cost per case (includes pickup, handling, washing, and average per use bottle cost over bottle life)
- OBRC can meet or beat current glass costs, delivered, and can deliver in any format.