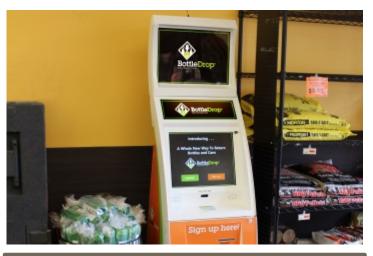

#### Self Serve

- √ 350 containers per person/per day
- ✓ State of the art return machines
- ✓ Three material types in one machine

# BottleDrop Account

- √ Bag it Fill green bags at home.
- √ Tag it Place bar code tag on bag.
- ✓ Drop it Leave it at any BottleDrop center anytime 24/7.
- ✓ App allows for mobile account interaction